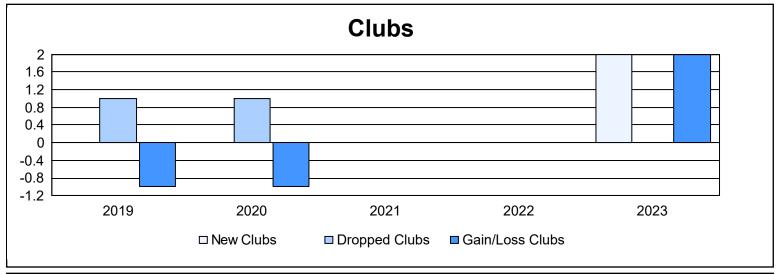

District 388 As of June 2023 Cumulative

| Year      | New<br>Clubs | Dropped<br>Clubs | Gain/<br>Loss<br>Clubs | New<br>Members | Charter<br>Members | Reinstate<br>Members | Transfer<br>Members | Total<br>Member<br>Added | Total<br>Members<br>Dropped | Gain/<br>Loss<br>Members |
|-----------|--------------|------------------|------------------------|----------------|--------------------|----------------------|---------------------|--------------------------|-----------------------------|--------------------------|
| 2018-2019 | 0            | 1                | -1                     | 225            | 5                  | 4                    | 10                  | 244                      | 304                         | -60                      |
| 2019-2020 | 0            | 1                | -1                     | 27             | 22                 | 7                    | 7                   | 63                       | 395                         | -332                     |
| 2020-2021 | 0            | 0                | 0                      | 260            | 1                  | 9                    | 3                   | 273                      | 221                         | 52                       |
| 2021-2022 | 0            | 0                | 0                      | 121            | 9                  | 8                    | 7                   | 145                      | 385                         | -240                     |
| 2022-2023 | 2            | 0                | 2                      | 153            | 68                 | 52                   | 14                  | 287                      | 282                         | 5                        |
| Average   | 0            | 0                | 0                      | 157            | 21                 | 16                   | 8                   | 202                      | 317                         | -115                     |