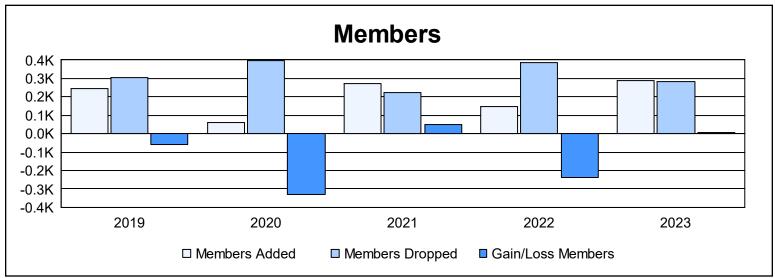

District 388 As of June 2023 Cumulative

| Year      | New<br>Clubs | Dropped<br>Clubs | Gain/<br>Loss<br>Clubs | New<br>Members | Charter<br>Members | Reinstate<br>Members | Transfer<br>Members | Total<br>Member<br>Added | Total<br>Members<br>Dropped | Gain/<br>Loss<br>Members |
|-----------|--------------|------------------|------------------------|----------------|--------------------|----------------------|---------------------|--------------------------|-----------------------------|--------------------------|
| 2018-2019 | 0            | 1                | -1                     | 225            | 5                  | 4                    | 10                  | 244                      | 304                         | -60                      |
| 2019-2020 | 0            | 1                | -1                     | 27             | 22                 | 7                    | 7                   | 63                       | 395                         | -332                     |
| 2020-2021 | 0            | 0                | 0                      | 260            | 1                  | 9                    | 3                   | 273                      | 221                         | 52                       |
| 2021-2022 | 0            | 0                | 0                      | 121            | 9                  | 8                    | 7                   | 145                      | 385                         | -240                     |
| 2022-2023 | 2            | 0                | 2                      | 153            | 68                 | 52                   | 14                  | 287                      | 282                         | 5                        |
| Average   | 0            | 0                | 0                      | 157            | 21                 | 16                   | 8                   | 202                      | 317                         | -115                     |